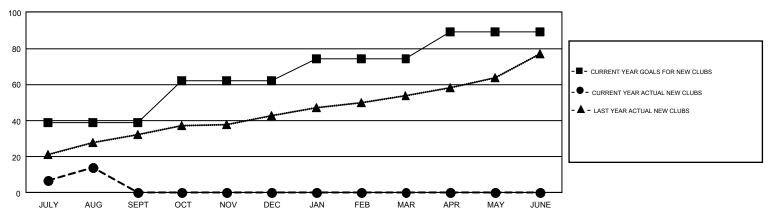

## GOALS AND ACTUAL NEW CLUBS CUMULATIVE

| DROPPED CLUBS: 3              |                 | 189 CLUBS OF 1,016 ADDED 1 OR<br>MORE NEW MEMBERS | GENDER DISTRIBUTION  MALE 22,475 (70.31%) |                |                 |
|-------------------------------|-----------------|---------------------------------------------------|-------------------------------------------|----------------|-----------------|
| DROPPED MEMBERS               |                 |                                                   | FEMALE                                    | 9,490 (29.69%) |                 |
| DECEASED CLUB CANCELLED OTHER | 19<br>60<br>697 | CLICK HERE FOR CUMULATIVE MEMBERSHIP DATA         |                                           |                | 16,479<br>9,446 |
| TOTAL                         | 776             |                                                   |                                           |                |                 |