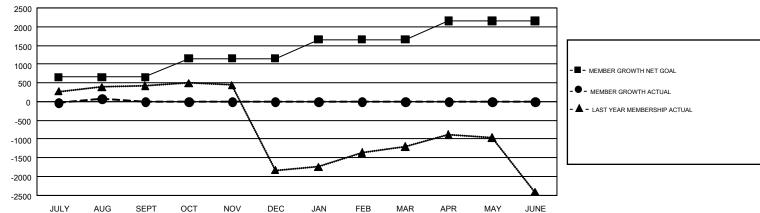

REPORT DOES NOT INCLUDE CLUBS IN UNDISTRICTED AREAS.

| Members               |                           |                         |                                              |  |  |  |  |  |  |
|-----------------------|---------------------------|-------------------------|----------------------------------------------|--|--|--|--|--|--|
| RESULTS FOR 2019-2020 |                           |                         |                                              |  |  |  |  |  |  |
| QUARTER               | MEMBER GROWTH NET<br>GOAL | MEMBER GROWTH<br>ACTUAL | DROPPED MEMBERS ACTUAL (including transfers) |  |  |  |  |  |  |
| JULY/AUG/SEPT         | 655                       | 1,025                   | 776                                          |  |  |  |  |  |  |
| OCT/NOV/DEC           | 495                       | 0                       | 0                                            |  |  |  |  |  |  |
| JAN/FEB/MAR           | 510                       | 0                       | 0                                            |  |  |  |  |  |  |
| APR/MAY/JUNE          | 490                       | 0                       | 0                                            |  |  |  |  |  |  |